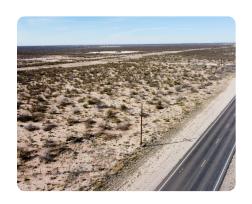

#### LOCATION

Take FM 1927 south from Interstate 20 in Pyote. Property entry will be on your right (West) side at around 4 miles from the Interstate.

### **PROPERTY SUMMARY**

Discover the allure of Texas ranch life with this 95-acre gem in the Trans Pecos region! Situated along paved road 1927, just 4 miles south of Interstate 20 and Pyote, this rare property offers convenience and accessibility. Embrace the rugged beauty of the landscape, adorned with native vegetation including Mesquite, Creosote, New Mexico Rubber Plant, Catclaw, Lotebush, Ephedra, Yucca, and Prickly Pear Cactus. Whether you dream of cattle grazing, hunting, or starlit nights around a campfire, this ranchland provides endless possibilities for your vision. Don't miss this chance to own a piece of Texas heritage!