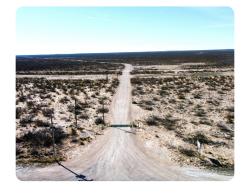

#### LOCATION

Take FM 1927 south from Interstate 20 in Pyote. Property entry will be on your right (West) side at around 4 miles from the Interstate.

### **PROPERTY SUMMARY**

Discover the allure of Texas ranch life with this 95-acre gem in the Trans Pecos region! Situated along paved road 1927, just 4 miles south of Interstate 20 and Pyote, this rare property offers convenience and accessibility. Embrace the rugged beauty of the landscape, adorned with native vegetation including Mesquite, Creosote, New Mexico Rubber Plant, Catclaw, Lotebush, Ephedra, Yucca, and Prickly Pear Cactus. Whether you dream of cattle grazing, hunting, or starlit nights around a campfire, this ranchland provides endless possibilities for your vision. Don't miss this chance to own a piece of Texas heritage!