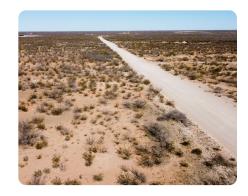

#### LOCATION

Take FM 1927 south from Interstate 20 in Pyote. Property entry will be on your right (West) side at around 4 miles from the Interstate.

### **PROPERTY SUMMARY**

Discover the allure of Texas ranch life with this 95-acre gem in the Trans Pecos region! Situated along paved road 1927, just 4 miles south of Interstate 20 and Pyote, this rare property offers convenience and accessibility. Embrace the rugged beauty of the landscape, adorned with native vegetation including Mesquite, Creosote, New Mexico Rubber Plant, Catclaw, Lotebush, Ephedra, Yucca, and Prickly Pear Cactus. Whether you dream of cattle grazing, hunting, or starlit nights around a campfire, this ranchland provides endless possibilities for your vision. Don't miss this chance to own a piece of Texas heritage!