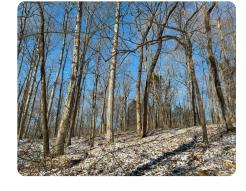

## PROPERTY SUMMARY

Finding good hunting property with quality timber is hard to come by. This tract adjoins a large continuous block of timber that is excellent for growing big deer. There is potential for improving the habitat by a selective harvest and group selection to create an opening at the top of the hill. This quiet area will give the feeling of seclusion. Property topography features a slow rise to the top of the hill located in the middle property. Old trail road in the back of the property will lead to the hilltop. This can give hunters more opportunity on how to tactically hunt the tract. The stand has a great species composition with tulip poplar, hickory, white oak, and red oaks making up 66% of the stand.