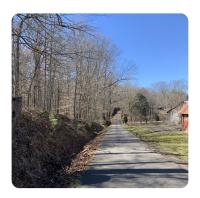

## **LOCATION**

Take the junction exit off highway 231 onto J T King Road. Follow the road west for 1.7 miles until you see the sign on the left hand side of the road.

Utilities are nearby. The property has a long road frontage, but will need to have an entrance created to access the property. Currently, you can enter on foot.

nationalland.com/listing/mature-timber-hunting-tract