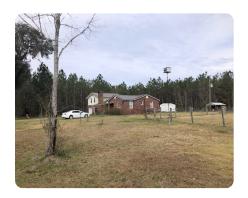

## **PROPERTY SUMMARY**

Planted pine some young and some ready to harvest, watch it grow \$. This property has a 3/2 brick home with over 2000 sq/ft. Road frontage on 3 sides 850ft paved and 2640ft county grade.