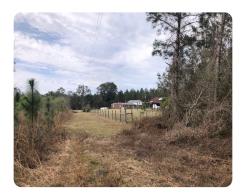

## **PROPERTY SUMMARY**

Planted pine some young and some ready to harvest, watch it grow \$. This property has a 3/2 brick home with over 2000 sq/ft. Road frontage on 3 sides 850ft paved and 2640ft county grade.