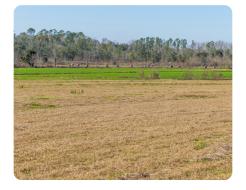

## **PROPERTY SUMMARY**

This unzoned, scenic, and versatile tract on the Baldwin Beach Express has a lot to offer. Located in the county just 1/4 mile south of CR 48 between Robertsdale and Foley, just north of Summerdale, a short drive from both I-10, OWA, and Orange Beach, it's ideal for residential or commercial development. Access is easy with 1/4 mile of road frontage and most of the property is open farmland, making site work easy as well. This is a real opportunity to pick up a nice tract in one of the fastest growing areas in both Alabama and the United States.