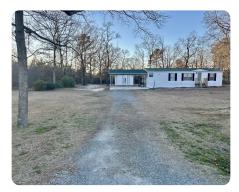

## **PROPERTY SUMMARY**

Single-family home and/or investment opportunity. This 1.36+/- acre lot has 180 feet of road frontage, a 3-bedroom, 2-bath double wide, and a 2-bedroom, 1-bath single wide. This lot also has a 12 x 16 enclosed building and a small shelter in the back of the property. Also, connected to the mobile home is a concrete, 2-vehicle carport with a rock driveway. This property is located near the Falling Creek area of La Grange which is also minutes from Kinston and Goldsboro. For more information give Andy Eubanks a call at 252-933-9003.