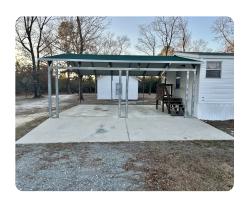

## **PROPERTY SUMMARY**

Single-family home and/or investment opportunity. This 1.36+/- acre lot has 180 feet of road frontage, a 3-bedroom, 2-bath double wide, and a 2-bedroom, 1-bath single wide. This lot also has a 12 x 16 enclosed building and a small shelter in the back of the property. Also, connected to the mobile home is a concrete, 2-vehicle carport with a rock driveway. This property is located near the Falling Creek area of La Grange which is also minutes from Kinston and Goldsboro. For more information give Andy Eubanks a call at 252-933-9003.