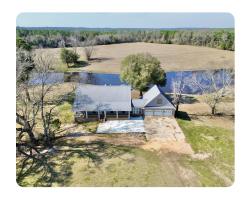

## **PROPERTY SUMMARY**

Situated on a paved road near the heart of Burnt Corn, AL, this 96.5-acre farm provides endless opportunities with two houses, three stocked ponds, one duck pond, pastures, a pecan orchard, fencing, and a workshop. With fencing already in place, the property has recently been a working cattle farm but could be your primary residence, recreational retreat, or a combination of all of these. The guest house is located directly on the paved road while the 3bed/4bath primary house sits off the road, providing privacy and beautiful views overlooking one of the ponds and pastures. The three stocked ponds are loaded with bass, bream, and catfish while the duck pond has been known to attract a plethora of ducks in the fall & winter. You don't want to miss this unique opportunity! Property to be sold as-is.