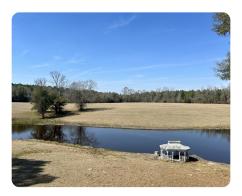

## **PROPERTY SUMMARY**

Situated on a paved road near the heart of Burnt Corn, AL, this 96.5-acre farm provides endless opportunities with two houses, three stocked ponds, one duck pond, pastures, a pecan orchard, fencing, and a workshop. With fencing already in place, the property has recently been a working cattle farm but could be your primary residence, recreational retreat, or a combination of all of these. The guest house is located directly on the paved road while the 3bed/4bath primary house sits off the road, providing privacy and beautiful views overlooking one of the ponds and pastures. The three stocked ponds are loaded with bass, bream, and catfish while the duck pond has been known to attract a plethora of ducks in the fall & winter. You don't want to miss this unique opportunity! Property to be sold as-is.