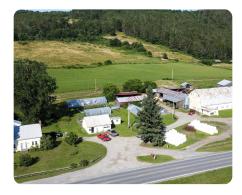

### **PROPERTY SUMMARY**

5th generation dairy farm with 430 Acres. This is the first time the farm has been offered for sale since the 1800s. Situated on the White River, just minutes from I-89 with a short commute to the Upper Valley & Dartmouth College region. Bring your plans & dream big when you visit **Westlands Farm**, home to the Ainsworth family for over 150 years. Several high meadows offer majestic long-range views of the green mountains & peaceful valleys. Multiple sites to build new. Farm includes a 1945 farmhouse with 4 BR & 2 BA, newer windows, farmer's porch & detached garage. Iconic arched gambrel barn for ample storage. The farm is currently milking 50 cows, with active parlor & milkhouse attached. Contract with Agri-mark remains in place with milk quota available to suit. Includes several greenhouses, a farmstand & additional outbuildings with feed storage. Continue the dairy or diversify. Steady seasonal income from 12 RV slots. To be sold as-is where-is. Equipment & livestock separate.