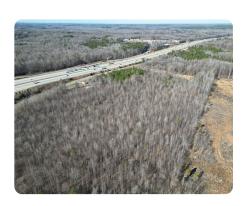

## **Long Ferry Rd Commercial**

15.6 +/- Acres | Rowan County, NC

## **PROPERTY SUMMARY**

15.26 +/- acres of commercial land in Salisbury, NC, located at the Long Ferry Rd exit of Highway 85, offers an exceptional opportunity for development. With its prime location near a major highway exit, the property holds significant potential for businesses looking to establish a presence in the area. Whether it's retail, hospitality, or industrial ventures, the expansive size of the land provides ample space for various types of commercial projects. Additionally, being situated near a prominent transportation artery enhances accessibility and visibility, further bolstering its appeal to potential investors and developers. This property represents an attractive prospect for those seeking to capitalize on the growing economic opportunities in Salisbury and the surrounding region.