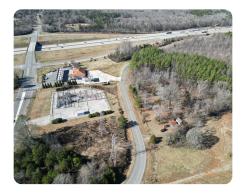

## **Long Ferry Rd Commercial**

15.6 +/- Acres | Rowan County, NC

## **PROPERTY SUMMARY**

15.26 +/- acres of commercial land in Salisbury, NC, located at the Long Ferry Rd exit of Highway 85, offers an exceptional opportunity for development. With its prime location near a major highway exit, the property holds significant potential for businesses looking to establish a presence in the area. Whether it's retail, hospitality, or industrial ventures, the expansive size of the land provides ample space for various types of commercial projects. Additionally, being situated near a prominent transportation artery enhances accessibility and visibility, further bolstering its appeal to potential investors and developers. This property represents an attractive prospect for those seeking to capitalize on the growing economic opportunities in Salisbury and the surrounding region.