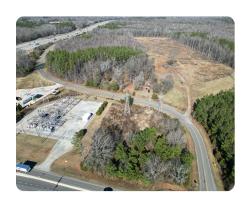

## **Long Ferry Rd Commercial**

15.6 +/- Acres | Rowan County, NC

## **PROPERTY SUMMARY**

15.26 +/- acres of commercial land in Salisbury, NC, located at the Long Ferry Rd exit of Highway 85, offers an exceptional opportunity for development. With its prime location near a major highway exit, the property holds significant potential for businesses looking to establish a presence in the area. Whether it's retail, hospitality, or industrial ventures, the expansive size of the land provides ample space for various types of commercial projects. Additionally, being situated near a prominent transportation artery enhances accessibility and visibility, further bolstering its appeal to potential investors and developers. This property represents an attractive prospect for those seeking to capitalize on the growing economic opportunities in Salisbury and the surrounding region.