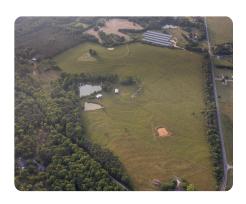

## **ADDRESS**

0 Arnoldsville Rd Winterville, GA 30683

LOCATION Turn onto Callaway Rd from

Arnoldsville Rd. Enter through gate directly to the left. Coordinates to gate 33.926609, -83.233683.

**PROPERTY SUMMARY**This beautiful tract of high-rolling pasture land is ideally located just under 10 miles from Athens, right outside of Arnoldsville city limits. Property features a pond that is about half an acre. The entire Arnoldsville Rd frontage is lined with trees, creating a perfectly secluded haven. Very rare opportunity for a tract of pasture land with this location.