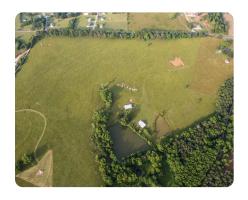

## **ADDRESS**

0 Arnoldsville Rd Winterville, GA 30683

LOCATION Turn onto Callaway Rd from

Arnoldsville Rd. Enter through gate directly to the left. Coordinates to gate 33.926609, -83.233683.

**PROPERTY SUMMARY**This beautiful tract of high-rolling pasture land is ideally located just under 10 miles from Athens, right outside of Arnoldsville city limits. Property features a pond that is about half an acre. The entire Arnoldsville Rd frontage is lined with trees, creating a perfectly secluded haven. Very rare opportunity for a tract of pasture land with this location.