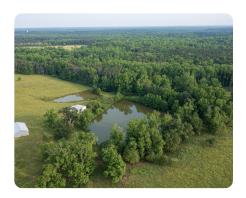

## **PROPERTY SUMMARY**

This beautiful tract of high-rolling pasture land is ideally located just under 10 miles from Athens, right outside of Arnoldsville city limits. A 2+ acre spring-fed pond is located on the back section. 2 hay barns are also included with the property. The entire Arnoldsville Rd frontage is lined with trees, creating a perfectly secluded haven. Very rare opportunity for a tract of pasture land with this location.