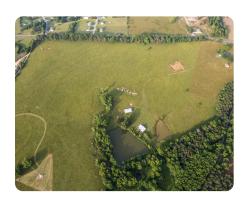

## **PROPERTY SUMMARY**

This beautiful tract of high-rolling pasture land is ideally located just under 10 miles from Athens, right outside of Arnoldsville city limits. A 2+ acre spring-fed pond is located on the back section. 2 hay barns are also included with the property. The entire Arnoldsville Rd frontage is lined with trees, creating a perfectly secluded haven. Very rare opportunity for a tract of pasture land with this location.