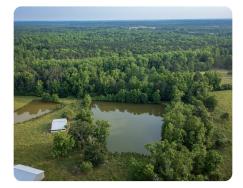

## **PROPERTY SUMMARY**

This beautiful tract of high-rolling pasture land is ideally located just under 10 miles from Athens, right outside of Arnoldsville city limits. A 2+ acre spring-fed pond is located on the back section. 2 hay barns are also included with the property. The entire Arnoldsville Rd frontage is lined with trees, creating a perfectly secluded haven. Very rare opportunity for a tract of pasture land with this location.