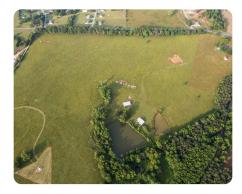

## **PROPERTY SUMMARY**

This beautiful tract of high-rolling pasture land is ideally located just under 10 miles from Athens, right outside of Arnoldsville city limits. The parcel was recently subdivided from a large tract into 4 rural sized parcels. The entire Arnoldsville Rd frontage is lined with trees, creating a perfectly secluded haven. Very rare opportunity for a tract of pasture land with this location.