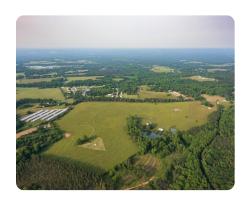

## **Arnoldsville Pasture Land Tract 2**

27.47 +/- Acres | Oglethorpe County, GA

## **PROPERTY SUMMARY**

This beautiful tract of high-rolling pasture land is ideally located just under 10 miles from Athens, right outside of Arnoldsville city limits. The parcel was recently subdivided from a large tract into 4 rural sized parcels. The entire Arnoldsville Rd frontage is lined with trees, creating a perfectly secluded haven. Very rare opportunity for a tract of pasture land with this location.