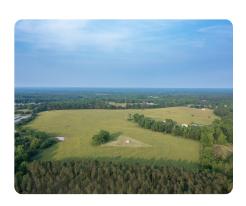

## **PROPERTY SUMMARY**

This beautiful tract of high-rolling pasture land is ideally located just under 10 miles from Athens, right outside of Arnoldsville city limits. The parcel was recently subdivided from a large tract into 4 rural sized parcels. The entire Arnoldsville Rd frontage is lined with trees, creating a perfectly secluded haven. Very rare opportunity for a tract of pasture land with this location.