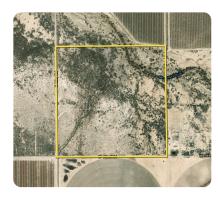

## **PROPERTY SUMMARY**

The San Simon 160+/- Acre Farm Development Tract in Cochise County Arizona has excellent farm/orchard development potential! The area is known for being one of Arizona's most prominent Pecan/Pistachio growing areas and Irrigated Alfalfa Fields adjoining to the south. This property located right in the heart of it. The property has the San Simon River running through the NE Corner of the property but the majority can still be developed for agricultural purposes. There are several irrigation wells on adjoining properties to irrigate the orchards and pivots on the alfalfa fields to the south. There is excellent legal access along county roads with Riley Road running along the western border and O'Neal Road running along the southern border. The property is approximately 7 miles SE of San Simon and Interstate 10. Great opportunity to own 160 acres in a highly developed agricultural area of SE Arizona.