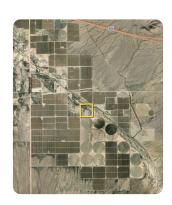

## LOCATION

From San Simon Frontage Road, proceed South on Noland Road for 4.5 miles. Turn East and proceed 2 miles. Arrive at SW corner of the property.

## **PROPERTY SUMMARY**

The San Simon 160+/- Acre Farm Development Tract in Cochise County Arizona has excellent farm/orchard development potential! The area is known for being one of Arizona's most prominent Pecan/Pistachio growing areas and Irrigated Alfalfa Fields adjoining to the south. This property located right in the heart of it. The property has the San Simon River running through the NE Corner of the property but the majority can still be developed for agricultural purposes. There are several irrigation wells on adjoining properties to irrigate the orchards and pivots on the alfalfa fields to the south. There is excellent legal access along county roads with Riley Road running along the western border and O'Neal Road running along the southern border. The property is approximately 7 miles SE of San Simon and Interstate 10. Great opportunity to own 160 acres in a highly developed agricultural area of SE Arizona.