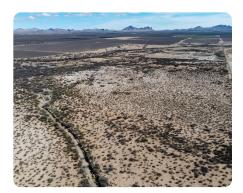

## **PROPERTY SUMMARY**

The San Simon 160+/- Acre Farm Development Tract in Cochise County Arizona has excellent farm/orchard development potential! The area is known for being one of Arizona's most prominent Pecan/Pistachio growing areas and Irrigated Alfalfa Fields adjoining to the south. This property located right in the heart of it. The property has the San Simon River running through the NE Corner of the property but the majority can still be developed for agricultural purposes. There are several irrigation wells on adjoining properties to irrigate the orchards and pivots on the alfalfa fields to the south. There is excellent legal access along county roads with Riley Road running along the western border and O'Neal Road running along the southern border. The property is approximately 7 miles SE of San Simon and Interstate 10. Great opportunity to own 160 acres in a highly developed agricultural area of SE Arizona.