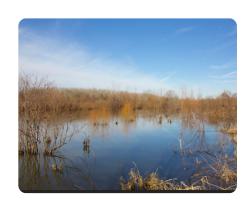

## **PROPERTY SUMMARY**

This 433 acre WRP tract sits on the banks of Blackfish Bayou and the St. Francis River just outside of Hughs, Arkansas in Saint Francis County. With 10 years left on the WRP contract, this property has been set up for some of the best Duck Hunting in the country. Over 100 acres of Duck impoundments have been installed to help hold water year-round, or you can elect to use the risers to adjust the water level to your desired depth depending on the time of year.

Contains 235 acres of various Oak trees as well other food-producing trees that will ensure wildlife will call this place home all year-round. Deer, Ducks, Turkeys, and small game can all thrive because of the habitat that has been created with these improvements.