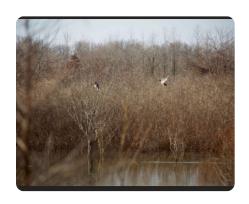

## **PROPERTY SUMMARY**

This 433 acre WRP tract sits on the banks of Blackfish Bayou and the St. Francis River just outside of Hughs, Arkansas in Saint Francis County. With 10 years left on the WRP contract, this property has been set up for some of the best Duck Hunting in the country. Over 100 acres of Duck impoundments have been installed to help hold water year-round, or you can elect to use the risers to adjust the water level to your desired depth depending on the time of year.

Contains 235 acres of various Oak trees as well other food-producing trees that will ensure wildlife will call this place home all year-round. Deer, Ducks, Turkeys, and small game can all thrive because of the habitat that has been created with these improvements.