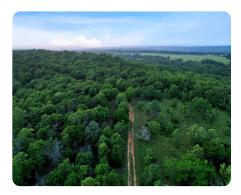

## **PROPERTY SUMMARY**

This stunning hunting property boasts fully fenced and cross-fenced boundaries, mostly wooded terrain with 3 large clearings ideal for food plots, and bottomland along a seasonal creek consisting of mature hardwood oaks. With 4 ponds, 2 gated entrances, extensive road access, sandstone rock formations, and electricity available, it offers exceptional hunting and scenic views. Situated in the Southwest corner of Pittsburg County, it's coveted for its picturesque landscapes and productive Whitetail deer hunting. Notable features include expandable ponds, a gravel road facilitating access to a cleared pipeline, and a safe road network perfect for ATV rides. This area of Southeast Oklahoma is well noted for big whitetail bucks! The outstanding trail network puts you within 200 yards of almost any point on this property allowing you to hunt anywhere you choose.