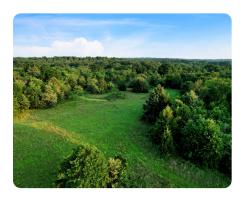

## **PROPERTY SUMMARY**

This stunning hunting property boasts fully fenced and cross-fenced boundaries, mostly wooded terrain with 3 large clearings ideal for food plots, and bottomland along a seasonal creek consisting of mature hardwood oaks. With 4 ponds, 2 gated entrances, extensive road access, sandstone rock formations, and electricity available, it offers exceptional hunting and scenic views. Situated in the Southwest corner of Pittsburg County, it's coveted for its picturesque landscapes and productive Whitetail deer hunting. Notable features include expandable ponds, a gravel road facilitating access to a cleared pipeline, and a safe road network perfect for ATV rides. This area of Southeast Oklahoma is well noted for big whitetail bucks! The outstanding trail network puts you within 200 yards of almost any point on this property allowing you to hunt anywhere you choose.