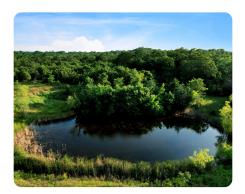

## **PROPERTY SUMMARY**

This stunning hunting property boasts fully fenced and cross-fenced boundaries, mostly wooded terrain with 3 large clearings ideal for food plots, and bottomland along a seasonal creek consisting of mature hardwood oaks. With 4 ponds, 2 gated entrances, extensive road access, sandstone rock formations, and electricity available, it offers exceptional hunting and scenic views. Situated in the Southwest corner of Pittsburg County, it's coveted for its picturesque landscapes and productive Whitetail deer hunting. Notable features include expandable ponds, a gravel road facilitating access to a cleared pipeline, and a safe road network perfect for ATV rides. This area of Southeast Oklahoma is well noted for big whitetail bucks! The outstanding trail network puts you within 200 yards of almost any point on this property allowing you to hunt anywhere you choose.