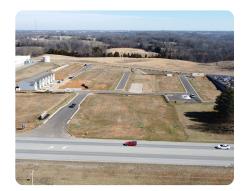

## Cross Creek Commons - Lot 3

1 +/- Acres | Simpson County, KY

ADDRESS

0 Nashville Road Franklin, KY 42134

## LOCATION

From I-65, take exit 2, head NW on Nashville Road. Property is 2 miles on the right

## **PROPERTY SUMMARY**

Cross Creek Commons is a 9-acre planned development located in the main retail corridor of Franklin Kentucky and only 2 miles off I-65. The development features 90 townhomes and two 1-acre commercial lots. Ryan Homes (NVR) has begun construction on the townhomes and a retail center is beginning soon on Lot 2. Lot 3 is the last remaining parcel in the development and is pad-ready with a preliminary approved "Right In, Right Out" access on Nashville Road. The growth in Franklin is substantial, with over 500 new residential units planned or under construction within 1 mile of the site. In addition to the new development, the property sits directly next to and across from Lowes and Walmart, being the main grocery and hardware store in Franklin. Build to suit or land lease options also available.