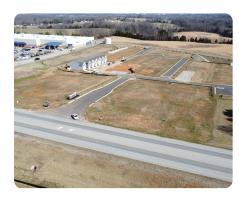

## Cross Creek Commons - Lot 3

1 +/- Acres | Simpson County, KY

ADDRESS

0 Nashville Road Franklin, KY 42134

## LOCATION

From I-65, take exit 2, head NW on Nashville Road. Property is 2 miles on the right

## **PROPERTY SUMMARY**

Cross Creek Commons is a 9-acre planned development located in the main retail corridor of Franklin Kentucky and only 2 miles off I-65. The development features 90 townhomes and two 1-acre commercial lots. Ryan Homes (NVR) has begun construction on the townhomes and a retail center is beginning soon on Lot 2. Lot 3 is the last remaining parcel in the development and is pad-ready with a preliminary approved "Right In, Right Out" access on Nashville Road. The growth in Franklin is substantial, with over 500 new residential units planned or under construction within 1 mile of the site. In addition to the new development, the property sits directly next to and across from Lowes and Walmart, being the main grocery and hardware store in Franklin. Build to suit or land lease options also available.