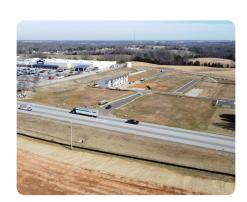

## Cross Creek Commons - Lot 3

1 +/- Acres | Simpson County, KY

ADDRESS

0 Nashville Road Franklin, KY 42134

## LOCATION

From I-65, take exit 2, head NW on Nashville Road. Property is 2 miles on the right

## **PROPERTY SUMMARY**

Cross Creek Commons is a 9-acre planned development located in the main retail corridor of Franklin Kentucky and only 2 miles off I-65. The development features 90 townhomes and two 1-acre commercial lots. Ryan Homes (NVR) has begun construction on the townhomes and a retail center is beginning soon on Lot 2. Lot 3 is the last remaining parcel in the development and is pad-ready with a preliminary approved "Right In, Right Out" access on Nashville Road. The growth in Franklin is substantial, with over 500 new residential units planned or under construction within 1 mile of the site. In addition to the new development, the property sits directly next to and across from Lowes and Walmart, being the main grocery and hardware store in Franklin. Build to suit or land lease options also available.