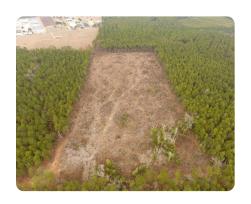

## **PROPERTY SUMMARY**

This rural property is approximately 20 acres and is an ideal timber or pastureland tract. Also, it could provide a potential buyer enough property for recreational opportunities. With a creek on the southeast side of the tract, this property has excellent drainage and has the potential to grow a productive pine plantation in the future. The timber was harvested in 2021 and is not reforested, at this time. This property has no legal access but there is a private road that accesses the property on the southwest corner.