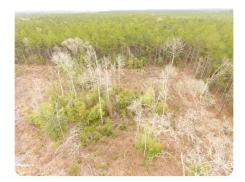

## **PROPERTY SUMMARY**

This rural property is approximately 20 acres and is an ideal timber or pastureland tract. Also, it could provide a potential buyer enough property for recreational opportunities. With a creek on the southeast side of the tract, this property has excellent drainage and has the potential to grow a productive pine plantation in the future. The timber was harvested in 2021 and is not reforested, at this time. This property has no legal access but there is a private road that accesses the property on the southwest corner.