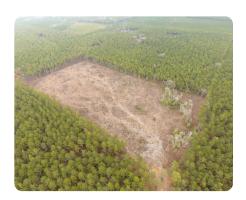

## **PROPERTY SUMMARY**

This rural property is approximately 20 acres and is an ideal timber or pastureland tract. Also, it could provide a potential buyer enough property for recreational opportunities. With a creek on the southeast side of the tract, this property has excellent drainage and has the potential to grow a productive pine plantation in the future. The timber was harvested in 2021 and is not reforested, at this time. This property has no legal access but there is a private road that accesses the property on the southwest corner.