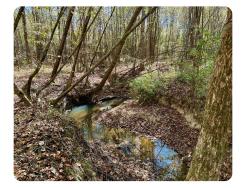

The timber consists of a natural mix of pine and hardwood that is staggered in age. Sipsey Creek, a year-round creek that is critical during dry periods like the drought we are currently experiencing, flows through the property. There are also several places that would be conducive for establishing wildlife food plots if desired. The topography would be described as very gently rolling to flat.