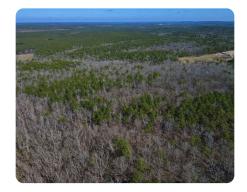

## **PROPERTY SUMMARY**

This tract of 294.74 +/- acres in McCalla is a rare find. Conveniently located off exit 100 on I59/20, covered in mature hardwood & pine timber. It's only 12+/- miles to Hoover and 10+/- miles to the Mercedes-Benz plant. Located in a growing area next door to the Million Dollar Lake subdivision. Prime location for residential subdivision or industrial development. It could also be developed into a great recreational tract.