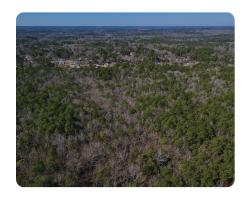

## **PROPERTY SUMMARY**

This tract of 294.74 +/- acres in McCalla is a rare find. Conveniently located off exit 100 on I59/20, covered in mature hardwood & pine timber. It's only 12+/- miles to Hoover and 10+/- miles to the Mercedes-Benz plant. Located in a growing area next door to the Million Dollar Lake subdivision. Prime location for residential subdivision or industrial development. It could also be developed into a great recreational tract.