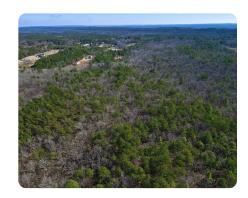

## **PROPERTY SUMMARY**

This tract of 294.74 +/- acres in McCalla is a rare find. Conveniently located off exit 100 on I59/20, covered in mature hardwood & pine timber. It's only 12+/- miles to Hoover and 10+/- miles to the Mercedes-Benz plant. Located in a growing area next door to the Million Dollar Lake subdivision. Prime location for residential subdivision or industrial development. It could also be developed into a great recreational tract.