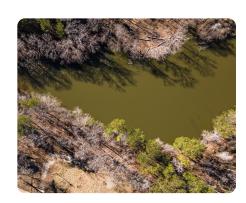

Located adjacent to US HWY 72 in the western portion of Tishomingo County, this property features rolling hills and a solid mix of timber ranging from premerchantable to saw logs. The habitat here is very conducive to wildlife including deer, turkey, and squirrel! If you enjoy fishing this property has you covered there as well with a private 4+/- acre pond, not to mention it's located less than 15 miles from Pickwick Lake Dam!