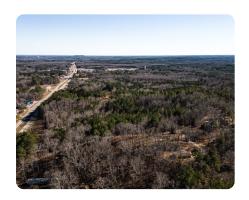

## **PROPERTY SUMMARY**

Situated approximately 14 miles east of Corinth and 8.5 miles west of luka in the Burnsville community, this beautiful property has lots to offer! This 68.2 +/- acres features multiple home sites with utilities nearby and paved road access!

Located adjacent to US HWY 72 in the western portion of Tishomingo County, this property features rolling hills and a solid mix of timber ranging from premerchantable to saw logs. The habitat here is very conducive to wildlife including deer, turkey, and squirrel! If you enjoy fishing this property has you covered there as well with a private 4+/- acre pond, not to mention it's located less than 15 miles from Pickwick Lake Dam!