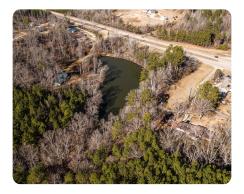

Located adjacent to US HWY 72 in the western portion of Tishomingo County, this property features rolling hills and a solid mix of timber ranging from premerchantable to saw logs. The habitat here is very conducive to wildlife including deer, turkey, and squirrel! If you enjoy fishing this property has you covered there as well with a private 4+/- acre pond, not to mention it's located less than 15 miles from Pickwick Lake Dam!