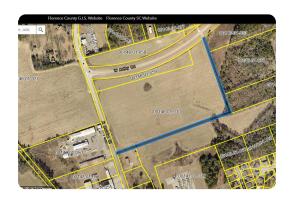

## **ADDRESS**

0 W. Ashby Rd. Florence, SC 29501

## LOCATION

About 1-mile west of Irby Street near Quinby, SC, has an access on Douglas St., Florence, SC

## **PROPERTY SUMMARY**

This great property is situated on the W. Ashby Rd. (projected extension of the "Florence Beltway." This was built, and lacks about 1 mile of development to attach to Highway 52, the closest I-95 exit, and is only 2 miles from the existing I-95 exit.

Major substation adjoins the property, and there is a large Natural Gas Pipeline nearly adjoining. Major power lines cross a small corner allowing connection for any commercial development to more than ample electricity and natural gas.

The adjoining 33 +/- acres have been off and on the market and are likely available.

nationalland.com/listing/w-ashby-378-extension-florence

National Land Realty 669 Marina Drive Ste B-4 Charleston, SC 29492 NationalLand.com