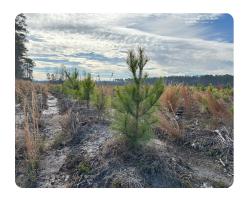

## **PROPERTY SUMMARY**

This 228.5 acre tract is a phenomenal property, if you are looking for both a great investment as well as excellent hunting opportunities. Located on the Indian Field Swamp, this Dorchester County property is conveniently located just minutes off of I-95 and I-26, giving you quick access to Charleston (55 Minutes) and Columbia (1 Hour 15 Minutes). This timber tract was recently clear cut and replanted with pine trees, providing future income potential. The Indian Field Swamp runs along the southern boundary of this property and is a known travel corridor for trophy whitetail and waterfowl. Existing logging roads provide easy access to all parts of this property.