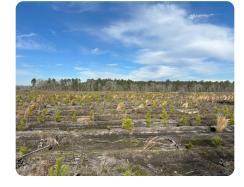

## **PROPERTY SUMMARY**

This 228.5 acre tract is a phenomenal property, if you are looking for both a great investment as well as excellent hunting opportunities. Located on the Indian Field Swamp, this Dorchester County property is conveniently located just minutes off of I-95 and I-26, giving you quick access to Charleston (55 Minutes) and Columbia (1 Hour 15 Minutes). This timber tract was recently clear cut and replanted with pine trees, providing future income potential. The Indian Field Swamp runs along the southern boundary of this property and is a known travel corridor for trophy whitetail and waterfowl. Existing logging roads provide easy access to all parts of this property.