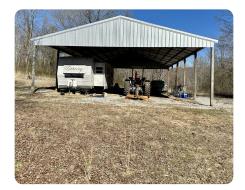

## **PROPERTY SUMMARY**

Price reduction on this great 60 +/- acre tract near Blountsville, Alabama. Two deeded easements give you options to enter the tract. 40x60 pole barn plus an old barn that could be brought back to life with great mountain views. Several large green fields and a good internal road system are already in place. 3 large shooting houses and several lock-on stands. Year-round stream with the potential to build a pond. Powerline on the property as well. Nice hardwoods with plenty of deer and turkey signs. Call today and make your appointment to see this gem before it is gone.