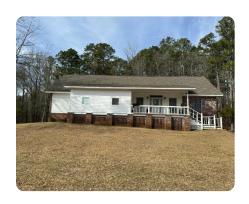

## PROPERTY SUMMARY

Looking for that country living weekend or retirement home to call yours? Well if you like privacy, fishing, or drinking coffee on the porch overlooking your own private lake, then you may want to see this place! Situated on 17 acres off of CR 90 in Houston, MS. This home built in 1994 has been newly renovated and recently updated to 5 bedrooms and 3 baths. Was also upgraded to 2845 SF and a bonus entertainment room was added. Home overlooks a 4-acre lake stocked with trophy bass. 9 +/- acres of mature plantation pine that is ready to be harvested. Property offers 1 food plot to satisfy any deer or turkey hunting desires. Quick and easy access off of the Natchez Trace Parkway and less than 40 minutes from both Starkville and Tupelo. Would make the perfect weekend getaway or full-time home for someone looking for country living. With spring and summer just around the corner, now is the time to buy this beautiful place! Come see it today!