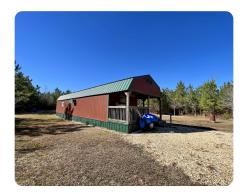

## **PROPERTY SUMMARY**

This turn-key hunting campground, recreational & timber investment tract is located in northern Clarke County, just minutes from Thomasville, AL. Paved road frontage on SR-69, provides easy direct access. The (1) bed / (1) bath cabin has all the amenities needed for comfort. This cabin could potentially serve as a fulltime residence. Internal roads lead to two established food plots with shooting houses in place. Hunt the abundant deer, turkey & small game that this area is known for. This property is situated just around the corner from Campbell's Landing boat ramp at the Tombigbee River. Shown by appointment only.