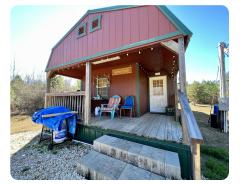

## **PROPERTY SUMMARY**

This turn-key hunting campground, recreational & timber investment tract is located in northern Clarke County, just minutes from Thomasville, AL. Paved road frontage on SR-69, provides easy direct access. The (1) bed / (1) bath cabin has all the amenities needed for comfort. This cabin could potentially serve as a fulltime residence. Internal roads lead to two established food plots with shooting houses in place. Hunt the abundant deer, turkey & small game that this area is known for. This property is situated just around the corner from Campbell's Landing boat ramp at the Tombigbee River. Shown by appointment only.