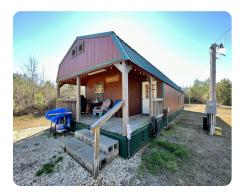

## **PROPERTY SUMMARY**

This turn-key hunting campground, recreational & timber investment tract is located in northern Clarke County, just minutes from Thomasville, AL. Paved road frontage on SR-69, provides easy direct access. The (1) bed / (1) bath cabin has all the amenities needed for comfort. This cabin could potentially serve as a fulltime residence. Internal roads lead to two established food plots with shooting houses in place. Hunt the abundant deer, turkey & small game that this area is known for. This property is situated just around the corner from Campbell's Landing boat ramp at the Tombigbee River. Shown by appointment only.