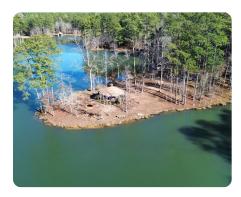

## **PROPERTY SUMMARY**

High Ridge Lake is an exclusive, gated community consisting of 8 tracts centered around a private, managed trophy bass lake. This tract is made up of 25 acres, dominated by large, mature hardwoods and a few mixed pines. The property starts on a high ridge top to the south with potential for a home or mountaintop gazebo with panoramic views. A paved driveway meanders down the hill to another potential build site, overlooking a gentle slope down to the lake. The property tapers out to a nice flat peninsula with a boathouse, a gazebo, and a small "outhouse." The gazebo is equipped with a full outdoor kitchen and a brick fire pit in the center. The outhouse is a small structure complete with toilet, sink, and even a shower strategically placed into a compact footprint. Water, power, and septic are all on-site. This property is shown by appointment only.