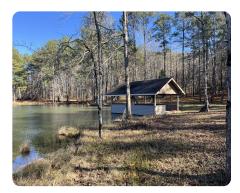

## **PROPERTY SUMMARY**

High Ridge Lake is an exclusive, gated community consisting of 8 tracts centered around a private, managed trophy bass lake. This tract is made up of 25 acres, dominated by large, mature hardwoods and a few mixed pines. The property starts on a high ridge top to the south with potential for a home or mountaintop gazebo with panoramic views. A paved driveway meanders down the hill to another potential build site, overlooking a gentle slope down to the lake. The property tapers out to a nice flat peninsula with a boathouse, a gazebo, and a small "outhouse." The gazebo is equipped with a full outdoor kitchen and a brick fire pit in the center. The outhouse is a small structure complete with toilet, sink, and even a shower strategically placed into a compact footprint. Water, power, and septic are all on-site. This property is shown by appointment only.