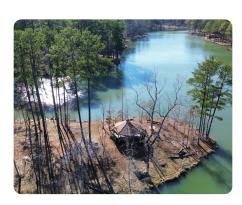

## **PROPERTY SUMMARY**

High Ridge Lake is an exclusive, gated community consisting of 8 tracts centered around a private, managed trophy bass lake. This tract is made up of 25 acres, dominated by large, mature hardwoods and a few mixed pines. The property starts on a high ridge top to the south with potential for a home or mountaintop gazebo with panoramic views. A paved driveway meanders down the hill to another potential build site, overlooking a gentle slope down to the lake. The property tapers out to a nice flat peninsula with a boathouse, a gazebo, and a small "outhouse." The gazebo is equipped with a full outdoor kitchen and a brick fire pit in the center. The outhouse is a small structure complete with toilet, sink, and even a shower strategically placed into a compact footprint. Water, power, and septic are all on-site. This property is shown by appointment only.