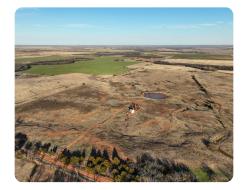

## **PROPERTY SUMMARY**

National Land Realty is proud to present an expansive 70-acre plot, strategically positioned between Edmond, Oklahoma City, and Cashion, at the intersection of Rockwell Ave and Charter Oak Rd. This property, away from the urban hustle, falls within the Cashion school district, presenting a unique opportunity for personal use or potential development.

The location offers ease of access and visibility, thanks to its proximity to major roads. Whether you're envisioning a private retreat or contemplating development possibilities in Cashion, this property provides opportunity.