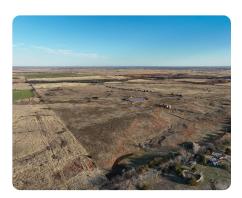

## **PROPERTY SUMMARY**

National Land Realty is proud to present an expansive 70-acre plot, strategically positioned between Edmond, Oklahoma City, and Cashion, at the intersection of Rockwell Ave and Charter Oak Rd. This property, away from the urban hustle, falls within the Cashion school district, presenting a unique opportunity for personal use or potential development.

The location offers ease of access and visibility, thanks to its proximity to major roads. Whether you're envisioning a private retreat or contemplating development possibilities in Cashion, this property provides opportunity.