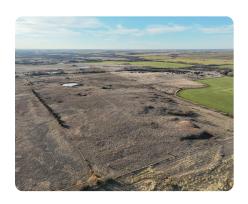

## **PROPERTY SUMMARY**

National Land Realty is proud to present an expansive 70-acre plot, strategically positioned between Edmond, Oklahoma City, and Cashion, at the intersection of Rockwell Ave and Charter Oak Rd. This property, away from the urban hustle, falls within the Cashion school district, presenting a unique opportunity for personal use or potential development.

The location offers ease of access and visibility, thanks to its proximity to major roads. Whether you're envisioning a private retreat or contemplating development possibilities in Cashion, this property provides opportunity.