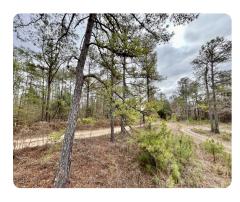

## **PROPERTY SUMMARY**

This 12+/- acres is located near Hwy 31 between Marbury and Pine Level. Enjoy quick access to the property and utilities just off CR 64. The tract has a good mix of pine & hardwood timber, and South Mortar Creek flows through the southern half of the property. This is a great opportunity for a private wooded homesite convenient to nearby Prattville and Montgomery.