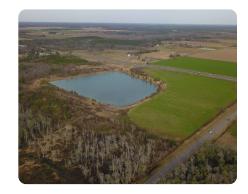

One of the standout features of this property is the serene 12-14 acre fishing lake, which adds natural beauty and recreational potential. Whether you're envisioning a residential community, commercial complex, or an investment in future development, the possibilities are endless with this scenic farm.