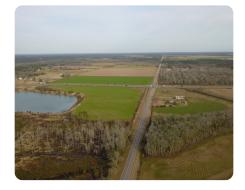

## **PROPERTY SUMMARY**

This is an opportunity to own a versatile piece of property in one of the fastest-growing metropolitan statistical areas (MSAs) in the country. Located near Summerdale, AL, this expansive tract boasts approximately 2,616 feet of road frontage on the Baldwin Beach Express and an additional 3,458 feet on County Road 32, offering unbeatable access and visibility for residential or commercial development.