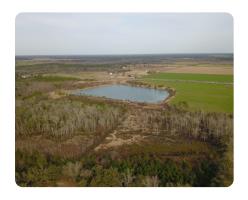

## **PROPERTY SUMMARY**

This is an opportunity to own a versatile piece of property in one of the fastest-growing metropolitan statistical areas (MSAs) in the country. Located near Summerdale, AL, this expansive tract boasts approximately 2,616 feet of road frontage on the Baldwin Beach Express and an additional 3,458 feet on County Road 32, offering unbeatable access and visibility for residential or commercial development.

One of the standout features of this property is the serene 12-14 acre fishing lake, which adds natural beauty and recreational potential. Whether you're envisioning a residential community, commercial complex, or an investment in future development, the possibilities are endless with this scenic farm.