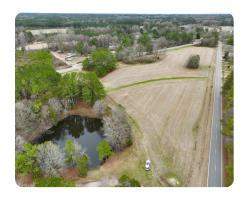

### PROPERTY SUMMARY

5.037 +/- Custom home lot available between Wendell and Zebulon along NC-97 and Green Pace Road. Cleared and ready to build on. This property is 1.25 +/- miles from US-64. New survey and soil work are available. Includes two ponds and private access road (Crayfish Lane). Give National Land Realty listing agent Clif Holloman, ALC a call at 919-634-5432 to tour this property or email him at cholloman@nationallandrealty.com.