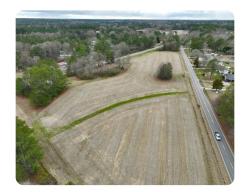

### PROPERTY SUMMARY

5.037 +/- Custom home lot available between Wendell and Zebulon along NC-97 and Green Pace Road. Cleared and ready to build on. This property is 1.25 +/- miles from US-64. New survey and soil work are available. Includes two ponds and private access road (Crayfish Lane). Give National Land Realty listing agent Clif Holloman, ALC a call at 919-634-5432 to tour this property or email him at cholloman@nationallandrealty.com.