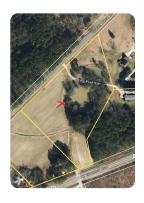

### PROPERTY SUMMARY

5.037 +/- Custom home lot available between Wendell and Zebulon along NC-97 and Green Pace Road. Cleared and ready to build on. This property is 1.25 +/- miles from US-64. New survey and soil work are available. Includes two ponds and private access road (Crayfish Lane). Give National Land Realty listing agent Clif Holloman, ALC a call at 919-634-5432 to tour this property or email him at cholloman@nationallandrealty.com.