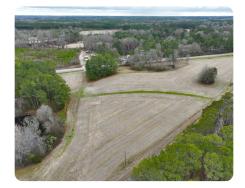

## NC Hwy 97/Green Pace Road Lot 3

2.75 +/- Acres | Wake County, NC

## **PROPERTY SUMMARY**

2.753 +/- Custom home lot available between Wendell and Zebulon along NC-97 and Green Pace Road. Cleared and ready to build on. 1.25 +/- miles from US-64. New survey and soil work are available. Give National Land Realty listing agent Clif Holloman, ALC a call at 919-634-5432 to tour this property or email him at cholloman@nationallandrealty.com.