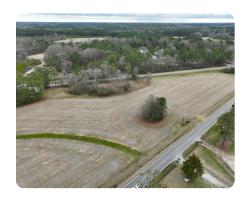

## NC Hwy 97/Green Pace Road Lot 3

2.75 +/- Acres | Wake County, NC

## **PROPERTY SUMMARY**

2.753 +/- Custom home lot available between Wendell and Zebulon along NC-97 and Green Pace Road. Cleared and ready to build on. 1.25 +/- miles from US-64. New survey and soil work are available. Give National Land Realty listing agent Clif Holloman, ALC a call at 919-634-5432 to tour this property or email him at cholloman@nationallandrealty.com.