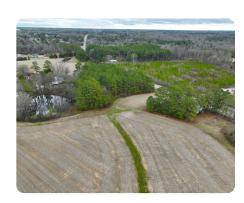

## NC Hwy 97/Green Pace Road Lot 3

2.75 +/- Acres | Wake County, NC

## **PROPERTY SUMMARY**

2.753 +/- Custom home lot available between Wendell and Zebulon along NC-97 and Green Pace Road. Cleared and ready to build on. 1.25 +/- miles from US-64. New survey and soil work are available. Give National Land Realty listing agent Clif Holloman, ALC a call at 919-634-5432 to tour this property or email him at cholloman@nationallandrealty.com.