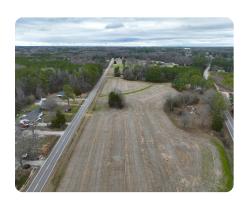

## PROPERTY SUMMARY

1.834 +/- Custom home lot available between Wendell and Zebulon along NC-97 and Green Pace Road. Cleared and ready to build on. 1.25 +/- miles from US-64. New survey and soil work are available. Give National Land Realty listing agent Clif Holloman, ALC a call at 919-634-5432 to tour this property or email him at cholloman@nationallandrealty.com.