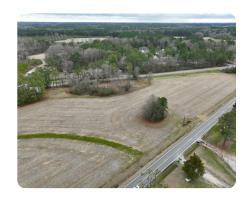

## PROPERTY SUMMARY

1.834 +/- Custom home lot available between Wendell and Zebulon along NC-97 and Green Pace Road. Cleared and ready to build on. 1.25 +/- miles from US-64. New survey and soil work are available. Give National Land Realty listing agent Clif Holloman, ALC a call at 919-634-5432 to tour this property or email him at cholloman@nationallandrealty.com.