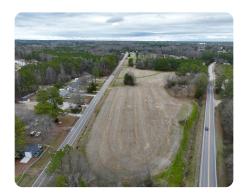

## PROPERTY SUMMARY

1.834 +/- Custom home lot available between Wendell and Zebulon along NC-97 and Green Pace Road. Cleared and ready to build on. 1.25 +/- miles from US-64. New survey and soil work are available. Give National Land Realty listing agent Clif Holloman, ALC a call at 919-634-5432 to tour this property or email him at cholloman@nationallandrealty.com.