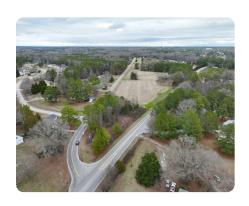

## **PROPERTY SUMMARY**

1.99 +/- Custom home lot available between Wendell and Zebulon along NC-97 and Green Pace Road. Cleared and ready to build on. 1.25 +/- miles from US-64. New survey and soil work are available. Give National Land Realty listing agent Clif Holloman, ALC a call at 919-634-5432 to tour this property or email him at cholloman@nationallandrealty.com.