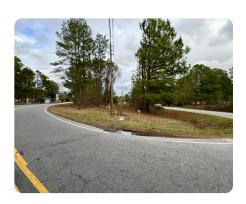

## **PROPERTY SUMMARY**

1.99 +/- Custom home lot available between Wendell and Zebulon along NC-97 and Green Pace Road. Cleared and ready to build on. 1.25 +/- miles from US-64. New survey and soil work are available. Give National Land Realty listing agent Clif Holloman, ALC a call at 919-634-5432 to tour this property or email him at cholloman@nationallandrealty.com.