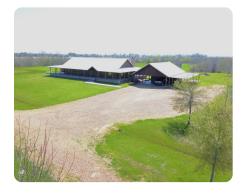

## **PROPERTY SUMMARY**

If you have ever dreamed of being able to sit on your back porch and harvest a giant whitetail buck, then this is the property for you. That opportunity is real from the front porch as well. This log home is nestled inside 130 acres of CRP forest that is home to a high-quality deer herd. To make it even better, it is located just across the Mississippi River levee from the famous Giles Island and Rifle Point hunting clubs. When the river comes up, this CRP tract is stockpiled with high-quality bucks. The 2560 sq. ft. heated and cooled home sits on 7 unencumbered acres and includes a 3-car carport, shop, horse pastures, and barn, chicken coop, and skinning rack. This land is a half mile from the captivating Lake St. John. It is an outdoorsman's dream home. Harvest trophy deer in the winter and enjoy the lake life in the summer without the hassle and expense of maintaining a pier and bulkhead. Hunting...fishing...loving every day!