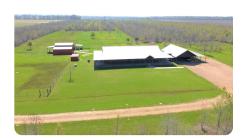

## **PROPERTY SUMMARY**

If you have ever dreamed of being able to sit on your back porch and harvest a giant whitetail buck, then this is the property for you. That opportunity is real from the front porch as well. This log home is nestled inside 130 acres of CRP forest that is home to a high-quality deer herd. To make it even better, it is located just across the Mississippi River levee from the famous Giles Island and Rifle Point hunting clubs. When the river comes up, this CRP tract is stockpiled with high-quality bucks. The 2560 sq. ft. heated and cooled home sits on 7 unencumbered acres and includes a 3-car carport, shop, horse pastures, and barn, chicken coop, and skinning rack. This land is a half mile from the captivating Lake St. John. It is an outdoorsman's dream home. Harvest trophy deer in the winter and enjoy the lake life in the summer without the hassle and expense of maintaining a pier and bulkhead. Hunting...fishing...loving every day!