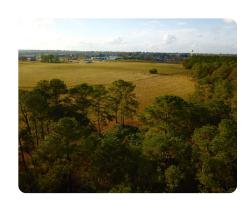

## **PROPERTY SUMMARY**

This property consists of 57 +/- acres that could be used for development in the growing town of Headland, AL. With 1,000+ feet of paved road frontage on Highway 431 North, as well as lake frontage, there are multiple possibilities for this property. Tracts of this size and quality do not come up very often in the area.