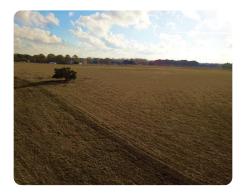

## **PROPERTY SUMMARY**

This property consists of 57 +/- acres that could be used for development in the growing town of Headland, AL. With 1,000+ feet of paved road frontage on Highway 431 North, as well as lake frontage, there are multiple possibilities for this property. Tracts of this size and quality do not come up very often in the area.