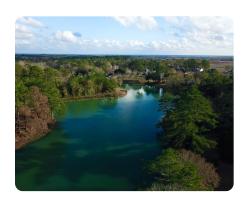

## **PROPERTY SUMMARY**

This property consists of 57 +/- acres that could be used for development in the growing town of Headland, AL. With 1,000+ feet of paved road frontage on Highway 431 North, as well as lake frontage, there are multiple possibilities for this property. Tracts of this size and quality do not come up very often in the area.