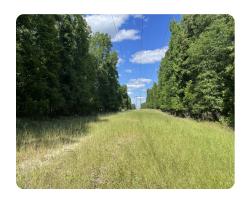

## **PROPERTY SUMMARY**

Located just south of Butler, this 204 +/-acre tract offers great opportunities for hunting, timber investment, and recreation. Established food plots, rolling topography, and a mix of hardwood timber and pine. This area is known for its abundant wildlife and great deer hunting. Pickett Creek runs through the property offering water for your wildlife. Paved road frontage to Hwy 17 and a power line running through the pro.