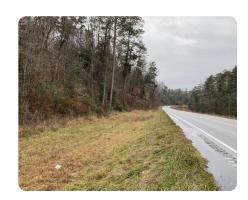

## LOCATION

Located on HWY 17 just south of Butler and just north of Pleasant hill road

## **PROPERTY SUMMARY**

Located just south of Butler, this 204 +/-acre tract offers great opportunities for hunting, timber investment, and recreation. Established food plots, rolling topography, and a mix of hardwood timber and pine. This area is known for its abundant wildlife and great deer hunting. Pickett Creek runs through the property offering water for your wildlife. Paved road frontage to Hwy 17 and a power line running through the pro.