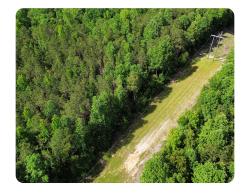

## **PROPERTY SUMMARY**

Located just south of Butler, this 204 +/-acre tract offers great opportunities for hunting, timber investment, and recreation. Established food plots, rolling topography, and a mix of hardwood timber and pine. This area is known for its abundant wildlife and great deer hunting. Pickett Creek runs through the property offering water for your wildlife. Paved road frontage to Hwy 17 and a power line running through the pro.