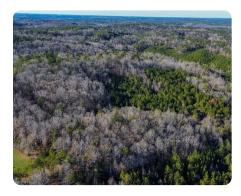

## **PROPERTY SUMMARY**

Located in Dallas County, on the edge of the blackbelt near Camp Grist. This beautiful property has everything anyone could want on it. With 4 food plots. 2 with shooting houses. Excellent Road system. Mature hardwoods and planted pines. Valley Creek runs the whole eastern boundary of the tract. Property has been managed for years by burning the pines for the turkeys and extensive feed program to give the wildlife the nutrition they need. This property has paved road frontage with power, county water and high speed internet at the road. Also excellent cell service. Makes for a perfect property to build a cabin on.