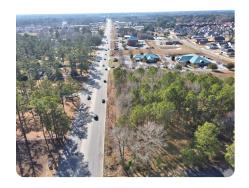

## LOCATION

Located on West Palmetto Street (HWY 76). Directly in between 5 Points and the I-95 Exit on Highway 76. Traveling down West Palmetto Street (HWY 76), the site is 2 miles westwards of 5 points and 2 miles eastwards of I-95.

## **PROPERTY SUMMARY**

The West Palmetto Commercial Site consists of 4.75 Acres and is located 2 miles east of the I-95 Interchange on Hwy 76 and 2 miles west of the heavily traveled 5-points intersection. Resting in the heart of West Florence, this commercial opportunity brings tremendous upside and roadside exposure, boasting over 390ft of road frontage to one of the most traveled Highways in Florence, yielding an Annual Average Daily Traffic Count of over 24,000.