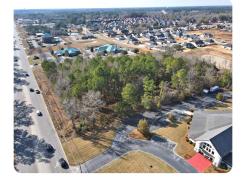

## **PROPERTY SUMMARY**

The West Palmetto Commercial Site consists of 4.75 Acres and is located 2 miles east of the I-95 Interchange on Hwy 76 and 2 miles west of the heavily traveled 5-points intersection. Resting in the heart of West Florence, this commercial opportunity brings tremendous upside and roadside exposure, boasting over 390ft of road frontage to one of the most traveled Highways in Florence, yielding an Annual Average Daily Traffic Count of over 24,000.