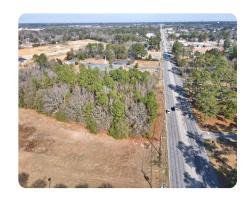

## LOCATION

Located on West Palmetto Street (HWY 76). Directly in between 5 Points and the I-95 Exit on Highway 76. Traveling down West Palmetto Street (HWY 76), the site is 2 miles westwards of 5 points and 2 miles eastwards of I-95.

## **PROPERTY SUMMARY**

The West Palmetto Commercial Site consists of 4.75 Acres and is located 2 miles east of the I-95 Interchange on Hwy 76 and 2 miles west of the heavily traveled 5-points intersection. Resting in the heart of West Florence, this commercial opportunity brings tremendous upside and roadside exposure, boasting over 390ft of road frontage to one of the most traveled Highways in Florence, yielding an Annual Average Daily Traffic Count of over 24,000.