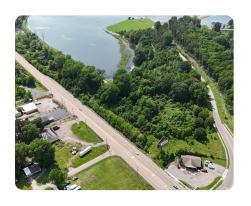

## LOCATION

Two of the tracts located on west side of US Hwy 61 at intersection with W Holmes Rd in Memphis, TN. Third tract is located on north side of W Holmes Rd just to west of Hwy 61 (S Third St). Tracts are approximately 1.25 miles northeast of TN/MS state line on US Hwy 61.

## **PROPERTY SUMMARY**

Three separate tracts, two of which are divided by W Holmes Rd. The third is 1,580 feet southwest of the others along US Hwy 61. The properties could be used in a multitude of ways including potential home lots on the 7.44-acre tract on the north side of W Holmes. Remainder could be used for self-storage, light industrial, billboards, or retail. Part of the property is waterfront on Robco Lake. There is 2,100 feet (+/-) of frontage on the highly traveled US Hwy 61 which is 4 lanes and is a main artery for travel between northwest Mississippi and Memphis, TN. Downtown Memphis is approximately 10 miles to the north. Tunica County, MS casinos are approximately 15 miles to the southwest.