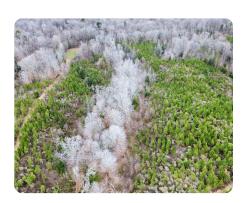

### **PROPERTY SUMMARY**

This affordable 40-acre tract with gentle topography has a lot to offer with timber types consisting of mature hardwood and pre-merchantable pine plantation. Conveniently located just south of Butler, this area is known for its above-average deer, turkey, and small game hunting. Lying near the northwest corner, there is also a strategically placed food plot that borders a small stream.