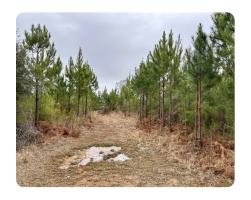

### **PROPERTY SUMMARY**

This affordable 40-acre tract with gentle topography has a lot to offer with timber types consisting of mature hardwood and pre-merchantable pine plantation. Conveniently located just south of Butler, this area is known for its above-average deer, turkey, and small game hunting. Lying near the northwest corner, there is also a strategically placed food plot that borders a small stream.