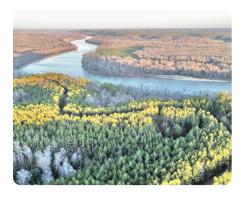

### **PROPERTY SUMMARY**

A rare opportunity to own 329 acres of pristine land on Ararat Road, just a stone's throw away from the scenic Tombigbee River. This expansive property boasts a mix of ready-to-thin pine and mature hardwood timber with multiple potential lake sites and utilities available. Outdoor enthusiasts will appreciate the food plots and abundant wildlife, making it a haven for deer and turkey hunting. Whether you're looking for a recreational retreat or considering investment opportunities, this vast acreage offers endless potential. Seize this chance to own a piece of untouched beauty in a coveted location.