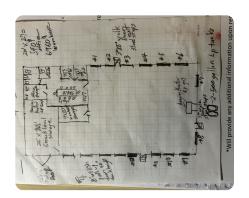

## **PROPERTY SUMMARY**

This 7500 Sq. Ft. Commercial building is located on 4.25 acres approximately 5 miles East of I-95 in the Turbeville community. Formerly used as a bread distribution site, the building contains 6500 sq. ft. of propane gas heated warehouse/distribution space with 4-8x10' rollup doors 48" above ground, 12-6'x8' 32" overhead rollup doors Ground level shop with a 12'x12' rollup overhead door, 1000 sq. ft. of heated & cooled office space consisting of 2 private offices, 2 restrooms, open conference area and a equipment/storage room. 3-3'x7' walkthrough doors. Approximately 2 acres are enclosed with a 6' chained linked fence and approximately 2.3 +/-acres of unfenced land. The property and building has been properly maintained and is good condition. See the attached floor in pictures.