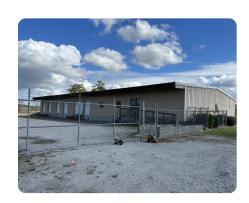

## **PROPERTY SUMMARY**

This 7500 Sq. Ft. Commercial building is located on 4.25 acres approximately 5 miles East of I-95 in the Turbeville community. Formerly used as a bread distribution site, the building contains 6500 sq. ft. of propane gas heated warehouse/distribution space with 4-8x10' rollup doors 48" above ground, 12-6'x8' 32" overhead rollup doors Ground level shop with a 12'x12' rollup overhead door, 1000 sq. ft. of heated & cooled office space consisting of 2 private offices, 2 restrooms, open conference area and a equipment/storage room. 3-3'x7' walkthrough doors. Approximately 2 acres are enclosed with a 6' chained linked fence and approximately 2.3 +/-acres of unfenced land. The property and building has been properly maintained and is good condition. See the attached floor in pictures.