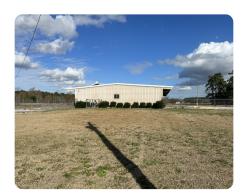

## **PROPERTY SUMMARY**

This 7500 Sq. Ft. Commercial building is located on 4.25 acres approximately 5 miles East of I-95 in the Turbeville community. Formerly used as a bread distribution site, the building contains 6500 sq. ft. of propane gas heated warehouse/distribution space with 4-8x10' rollup doors 48" above ground, 12-6'x8' 32" overhead rollup doors Ground level shop with a 12'x12' rollup overhead door, 1000 sq. ft. of heated & cooled office space consisting of 2 private offices, 2 restrooms, open conference area and a equipment/storage room. 3-3'x7' walkthrough doors. Approximately 2 acres are enclosed with a 6' chained linked fence and approximately 2.3 +/-acres of unfenced land. The property and building has been properly maintained and is good condition. See the attached floor in pictures.