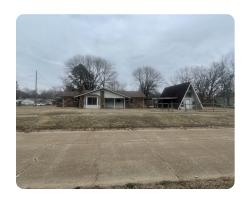

## **PROPERTY SUMMARY**

This property is a great opportunity for a hunting lodge or investment property. 2800+ square feet home with a separate living quarters with loft area. This house offers lots of open square footage with three to four bedrooms, two full baths and two quarter baths. Huge fenced yard and circle drive. Lots of room for parking and boats. Located about 10 minutes from wildlife refuge.