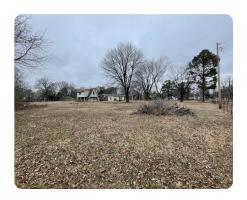

## **PROPERTY SUMMARY**

This property is a great opportunity for a hunting lodge or investment property. 2800+ square feet home with a separate living quarters with loft area. This house offers lots of open square footage with three to four bedrooms, two full baths and two quarter baths. Huge fenced yard and circle drive. Lots of room for parking and boats. Located about 10 minutes from wildlife refuge.