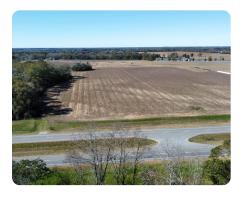

## **PROPERTY SUMMARY**

This farm with potential for use as a commercial development, residential development is located in the path of growth in Headland, AL, just off the four-lane Highway 431. This area is one of the fastest-growing areas in SE Alabama. With 1,300+ feet of frontage on Highway 431 and approximately 250+/- feet on County Road 9. Also, 12K+ cars a day pass by the opportunities are endless on this tract. Don't miss your chance at this one.