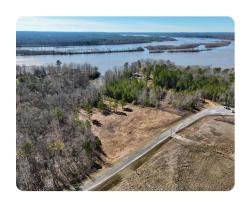

## **PROPERTY SUMMARY**

New for sale! Three acres located in the Legacy Shores Development in Wilcox County, Alabama. The property features 260+- feet of paved road frontage along Legacy Shores Drive, and power is available at the road. The lot is comprised of approximately 1.5 acres of open land with the balance being wooded. It is located on a slough along the Alabama River. The lot also comes with a location for a boat dock on the Mill Creek Slough, which is just off the main channel.