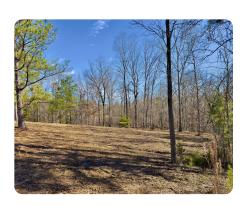

## **PROPERTY SUMMARY**

New for sale! Three acres located in the Legacy Shores Development in Wilcox County, Alabama. The property features 260+- feet of paved road frontage along Legacy Shores Drive, and power is available at the road. The lot is comprised of approximately 1.5 acres of open land with the balance being wooded. It is located on a slough along the Alabama River. The lot also comes with a location for a boat dock on the Mill Creek Slough, which is just off the main channel.