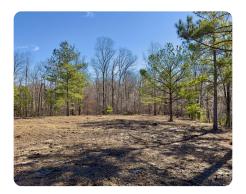

## **PROPERTY SUMMARY**

New for sale! Three acres located in the Legacy Shores Development in Wilcox County, Alabama. The property features 260+- feet of paved road frontage along Legacy Shores Drive, and power is available at the road. The lot is comprised of approximately 1.5 acres of open land with the balance being wooded. It is located on a slough along the Alabama River. The lot also comes with a location for a boat dock on the Mill Creek Slough, which is just off the main channel.