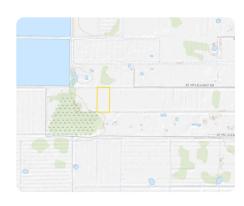

## **ADDRESS**

0 SE Broadus Drive Tract A Arcadia, FL 34266

## LOCATION

SR 70 East to right/South on Hwy 31 to right onto Hog Bay Extension.
Cross CR 760A and continue for approximately 4.5 miles and then right/west on Broadus Drive. Property is at the end of Broadus on South Side.