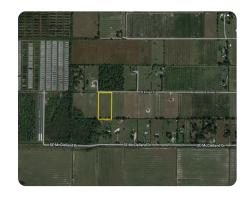

## **ADDRESS**

0 SE Broadus Drive Tract A Arcadia, FL 34266

## LOCATION

SR 70 East to right/South on Hwy 31 to right onto Hog Bay Extension.
Cross CR 760A and continue for approximately 4.5 miles and then right/west on Broadus Drive. Property is at the end of Broadus on South Side.