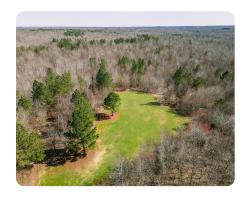

## **PROPERTY SUMMARY**

Large, contiguous, and affordably priced recreational tract within 2.5 hours of Nashville and Memphis. Close to the Tennessee River. 21-year-old diverse timber tract consisting of pines and hardwoods. Abundant game with large turkey and deer populations. See pictures in the listing. Multiple longstanding hunting clubs have managed the property well for many years. Potential carbon credit income possibilities. Power on road with good road frontage. This would be a great timber asset or recreational property for an outdoor enthusiast.