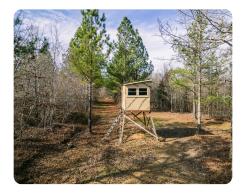

## **PROPERTY SUMMARY**

Large, contiguous, and affordably priced recreational tract within 2.5 hours of Nashville and Memphis. Close to the Tennessee River. 21-year-old diverse timber tract consisting of pines and hardwoods. Abundant game with large turkey and deer populations. See pictures in the listing. Multiple longstanding hunting clubs have managed the property well for many years. Potential carbon credit income possibilities. Power on road with good road frontage. This would be a great timber asset or recreational property for an outdoor enthusiast.