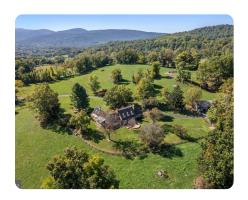

## PROPERTY SUMMARY

Hitch Hollow Farm, a historic 408± acre estate in the foothills of the Blue Ridge Mountains, is offered for sale for the first time since the 1700s. Owned by descendants of the Downing Family, this scenic property features rolling hills, fenced pastures, woodlands, four ponds, and breathtaking views. The main brickand-stone home, built in 1986, has been recently renovated with a new kitchen, granite countertops, updated appliances, and HVAC systems. The home offers 3 bedrooms, reclaimed oak flooring, spacious living areas, and a sunroom. Additional residences include a 2BR/1BA converted 1800s schoolhouse with a pool and a 3BR/1BA tenant house. The land is ideal for horses, cattle, hunting, and outdoor recreation. Located across from the 4,200-acre Marriott Ranch and near vineyards and orchards, Hitch Hollow offers privacy, beauty, and history. Property is in Land Use; rollback taxes apply if removed.