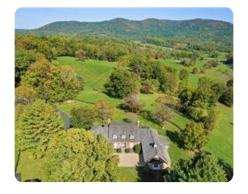

## PROPERTY SUMMARY

Hitch Hollow Farm, a historic 408± acre estate in the foothills of the Blue Ridge Mountains, is offered for sale for the first time since the 1700s. Owned by descendants of the Downing Family, this scenic property features rolling hills, fenced pastures, woodlands, four ponds, and breathtaking views. The main brickand-stone home, built in 1986, has been recently renovated with a new kitchen, granite countertops, updated appliances, and HVAC systems. The home offers 3 bedrooms, reclaimed oak flooring, spacious living areas, and a sunroom. Additional residences include a 2BR/1BA converted 1800s schoolhouse with a pool and a 3BR/1BA tenant house. The land is ideal for horses, cattle, hunting, and outdoor recreation. Located across from the 4,200-acre Marriott Ranch and near vineyards and orchards, Hitch Hollow offers privacy, beauty, and history. Property is in Land Use; rollback taxes apply if removed.