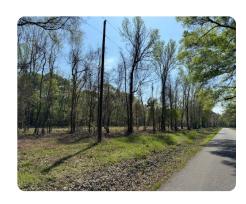

### **PROPERTY SUMMARY**

Cypress Creek Country Lots is a rural development located just Easton of Oakdale, LA in Evangeline Parish. It consists of 6 surveyed lots located along Cypress Creek Road & Bull Run Road (Evangeline Parish Public Roads). Parcels range in size from .3 acres to 5.1 acres and include direct access to power & water. These rural lots are lightly restricted and contain mature pine & hardwood trees that will provide a great opportunity for beautiful homesites!