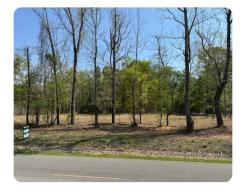

### **PROPERTY SUMMARY**

Cypress Creek Country Lots is a rural development located just Easton of Oakdale, LA in Evangeline Parish. It consists of 6 surveyed lots located along Cypress Creek Road & Bull Run Road (Evangeline Parish Public Roads). Parcels range in size from .3 acres to 5.1 acres and include direct access to power & water. These rural lots are lightly restricted and contain mature pine & hardwood trees that will provide a great opportunity for beautiful homesites!