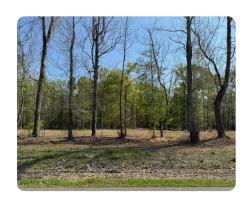

### **PROPERTY SUMMARY**

Cypress Creek Country Lots is a rural development located just Easton of Oakdale, LA in Evangeline Parish. It consists of 6 surveyed lots located along Cypress Creek Road & Bull Run Road (Evangeline Parish Public Roads). Parcels range in size from .3 acres to 5.1 acres and include direct access to power & water. These rural lots are lightly restricted and contain mature pine & hardwood trees that will provide a great opportunity for beautiful homesites!