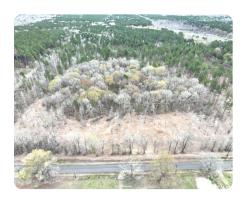

### **PROPERTY SUMMARY**

Cypress Creek Country Lots is a rural development located just East of Oakdale, LA in Evangeline Parish. It consists of 6 surveyed lots located along Cypress Creek Road & Bull Run Road (Evangeline Parish Public Roads). Parcels range in size from .3 acres to 5.1 acres and include direct access to power & water. These rural lots are lightly restricted and contain mature pine & hardwood trees that will provide a great opportunity for beautiful homesites!