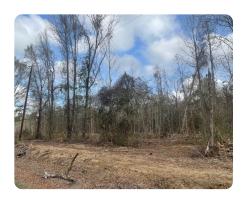

### **PROPERTY SUMMARY**

Cypress Creek Country Lots is a rural development located just East of Oakdale, LA in Evangeline Parish. It consists of 6 surveyed lots located along Cypress Creek Road & Bull Run Road (Evangeline Parish Public Roads). Parcels range in size from .3 acres to 5.1 acres and include direct access to power & water. These rural lots are lightly restricted and contain mature pine & hardwood trees that will provide a great opportunity for beautiful homesites!