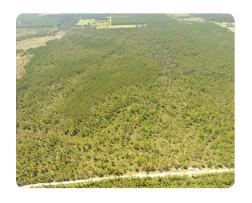

## **PROPERTY SUMMARY**

This large property is located off of a private road that is accessed via Frank Trahan Road (off Martin Springs Road). It currently has no legal access. This tract has merchantable pine timber that is longleaf pine dominate. Electric utilities are located down the private road. If you're looking for a tract that has great recreational & timber investment opportunities, this is your tract! Seller is reserving 100% mineral rights.