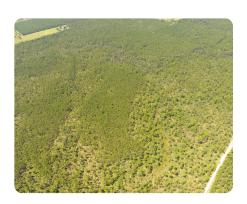

## **PROPERTY SUMMARY**

This large property is located off of a private road that is accessed via Frank Trahan Road (off Martin Springs Road). It currently has no legal access. This tract has merchantable pine timber that is longleaf pine dominate. Electric utilities are located down the private road. If you're looking for a tract that has great recreational & timber investment opportunities, this is your tract! Seller is reserving 100% mineral rights.