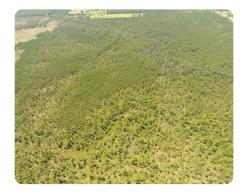

## **PROPERTY SUMMARY**

This large property is located off of a private road that is accessed via Frank Trahan Road (off Martin Springs Road). It currently has no legal access. This tract has merchantable pine timber that is longleaf pine dominate. Electric utilities are located down the private road. If you're looking for a tract that has great recreational & timber investment opportunities, this is your tract! Seller is reserving 100% mineral rights.